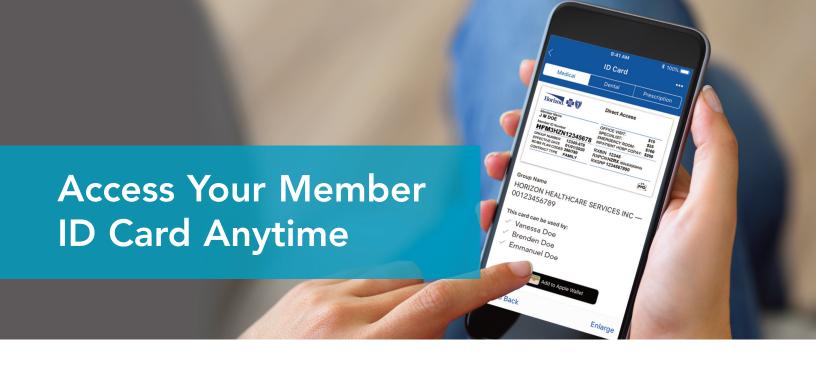

Sign in to the **Horizon Blue** app or **HorizonBlue.com** to get your member ID card whenever you need it.

## Horizon Blue App

Once signed in to the Horizon Blue app, tap *ID Cards* to view, download and share your member ID card with your doctors and covered dependents.

To get the app, scan the QR code below, text GetApp to 422-272, or download it from the App Store® or Google Play.<sup>TM</sup>

## HorizonBlue.com

Once signed in to the secure member web portal, select *ID Cards* and follow the prompts to print, download or request a new card.

You may only be able to view and print a proof of coverage letter, which includes the same information as a member ID card.