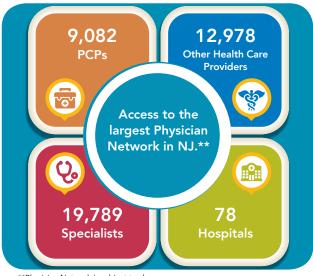

## With OMNIAsm, you can:

- ✓ Choose from New Jersey's largest Physician Network with over 41,000 doctors and specialists.
- ✓ Visit 78 hospitals in 96 convenient locations, including parts of Pennsylvania and Delaware.
- ✓ Access to our national network of doctors and hospitals via the BlueCard® program.¹
- ✓ No referrals to get in the way of seeing the doctors you need.